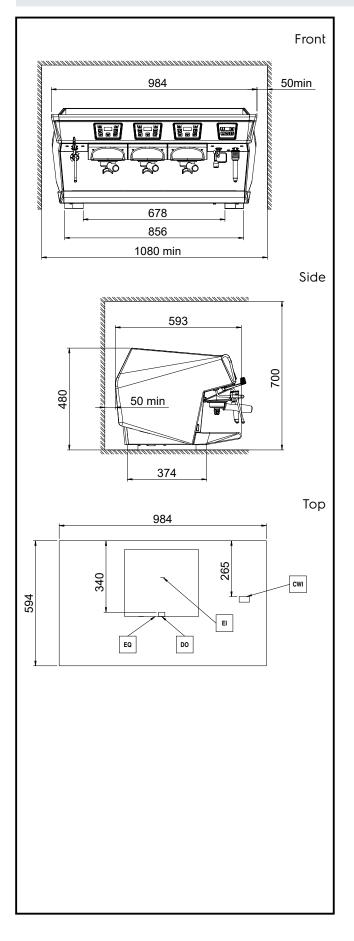

| Electric                                                |                                                   |
|---------------------------------------------------------|---------------------------------------------------|
| Supply voltage:<br>Electrical power, max:<br>Plug type: | 400 V/3N ph/50 Hz<br>4.8 kW<br>Cable without plug |
| Water:                                                  |                                                   |
| Cold water temperature<br>(min/max):                    | 5 / 60 °C                                         |
| Key Information:                                        |                                                   |
| Net weight:<br>Shipping volume:                         | 83 kg<br>0.83 m³                                  |
| Sustainability                                          |                                                   |
| Current consumption:                                    | 7.2 Amps                                          |